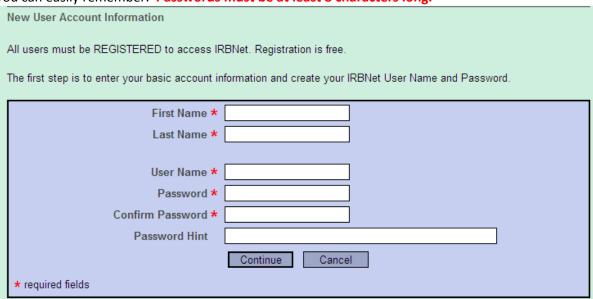

## **REGISTRATION**

- 1. Go to irbnet.org
- 2. In the upper right hand corner, under the login boxes, click the "New User Registration" link.

3. Enter information in all Required Fields (indicated by red stars.) When entering your First Name use only proper names. Do not enter nicknames. The user name and password can be anything that you can easily remember. Passwords must be at least 8 characters long.

| Search for an organization                                                                   |                                                       |  |
|----------------------------------------------------------------------------------------------|-------------------------------------------------------|--|
| Organization types to display                                                                | ✓ Research Institutions □ Boards □ Sponsors □ Display |  |
|                                                                                              | Florida Hospital, Orlando, FL                         |  |
|                                                                                              |                                                       |  |
| Veus Ossasiastias t                                                                          |                                                       |  |
| Your Organization *                                                                          |                                                       |  |
|                                                                                              |                                                       |  |
|                                                                                              |                                                       |  |
| If you do not see your organization listed you may add a new organization.  Continue  Cancel |                                                       |  |
| Continue Cancel  * required fields                                                           |                                                       |  |
| - Toganica notae                                                                             |                                                       |  |