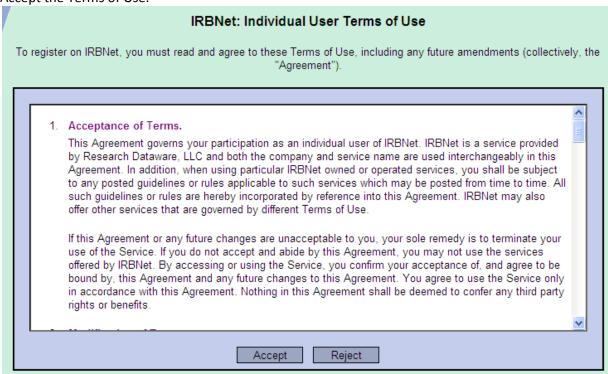

4. Accept the Terms of Use.

5. Enter "Florida Hospital" in "Search for an organization" and check the "Research Institutions" box. Highlight "Florida Hospital, Orlando, FL" and click "Continue." Even if you work at another Florida Hospital location, you still need to choose "Florida Hospital, Orlando, FL." You must choose "Florida Hospital, Orlando, FL" to be able to have projects shared with you.