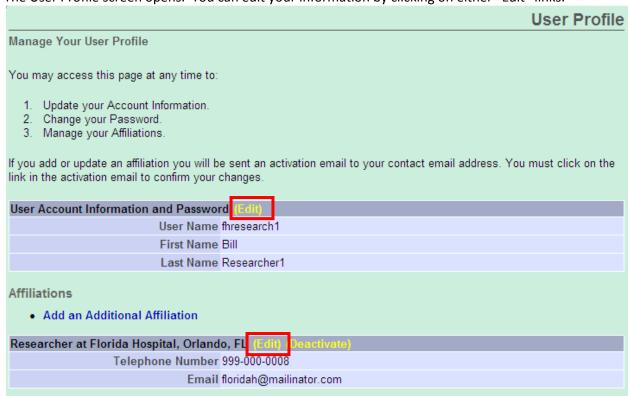

## **Edit Contact Information**

1. If you need to edit your contact information, click on "User Profile" in the upper right hand corner of any screen.

2. The User Profile screen opens. You can edit your information by clicking on either "Edit" links.